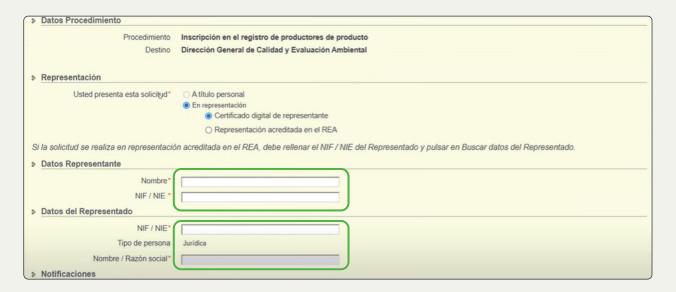

# **Data collection**

When you log in with your electronic certificate, the company information will be entered directly.

You will be asked for an address to receive notifications, so you will need to enter this information. After doing so, press "Siguiente" (Next).