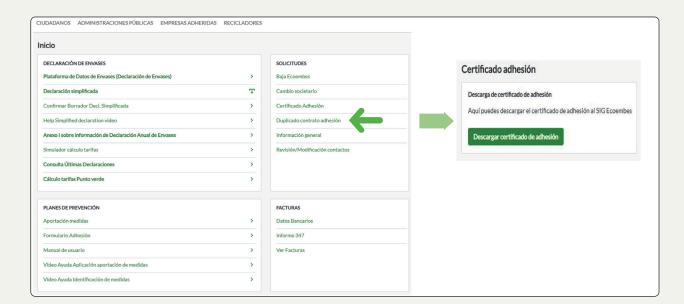

# Where do I get the Ecoembes membership certificate?

Log into the **Ecoembes Business Portal** with your username and password.