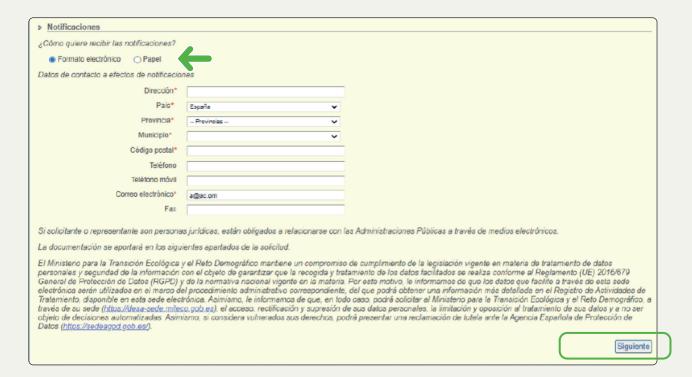

# **Data collection**

When you log in with your electronic certificate, the company information will be entered directly.

You will be asked for an address to receive notifications, so you will need to enter this information. After doing so, press "Siguiente" (Next).