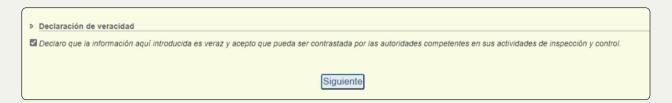

Check the option and indicate the SCRAP.

Check the truthfulness of statement box and click on "next".