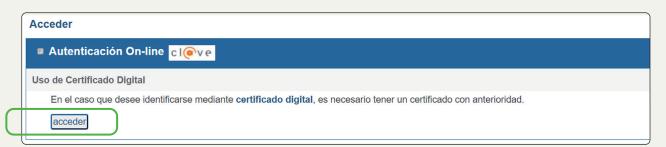

# **Authentication**

Log into the **Electronic Office** with your digital certificate and click on "Inicio del **Procedimiento de Forma Electrónica**" (Start the **Electronic Process**). And you will have to log in by clicking on "acceder".