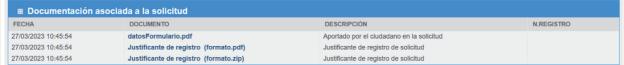

En este apartado podrás ver el procedimiento realizado: "Inscripción en el registro de productores de producto". Pinchando en él aparecerán diferentes documentos justificativos.

The document **Formulario.pdf** contains the registration number.