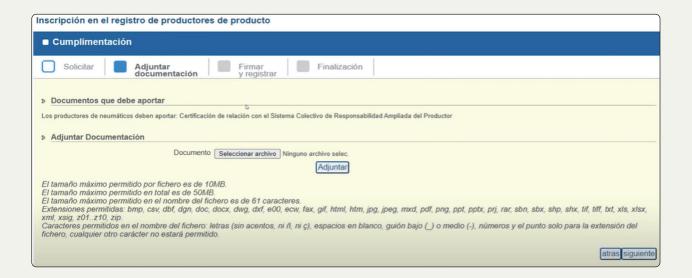

Once the application is completed, you will need to attach the **SCRAP membership** certificate.