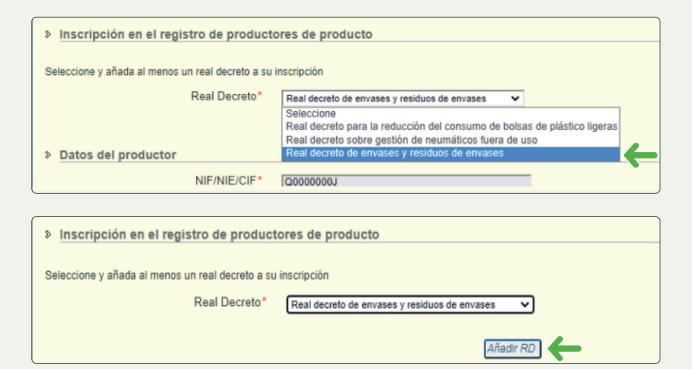

# Register of Product Producers

Royal Decree 1055/2022 of 27 December on packaging and packaging waste

Specify which section of the Registry you are enrolling in. In this case, Royal Decree on Packaging and Packaging Waste. Hit the add button.