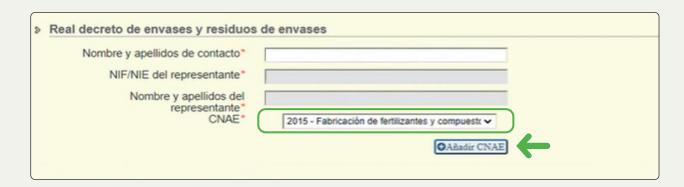

Select your company's CNAE (activity code). You can enter a maximum of two CNAEs. Enter the most relevant ones if there are several.

Enter the packaging categories that your company puts on the market, from among the following options: