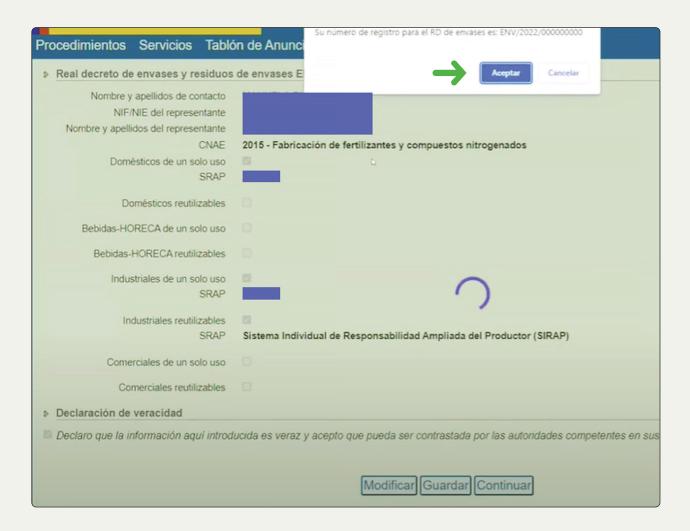

Select your company's CNAE (activity code). You can enter a maximum of two CNAEs. Enter the most relevant ones if there are several.

Enter the packaging categories that your company puts on the market, from among the following options:

| PACKAGING CATEGORIES     | SCRAP                                                                                                            |
|--------------------------|------------------------------------------------------------------------------------------------------------------|
| SINGLE-USE HOUSEHOLD     | ECOEMBES or ECOEMBES/ECOVIDRIO (for glass packers)                                                               |
| HOUSEHOLD REUSABLE       | NOT ESTABLISHED                                                                                                  |
| HORECA DRINKS SINGLE-USE | ECOEMBES, ECOEMBES/ECOVIDRIO (for glass packers) or NOT ESTABLISHED                                              |
| HORECA DRINKS REUSABLE   | NOT ESTABLISHED                                                                                                  |
| COMMERCIAL SINGLE-USE    | <b>NOT ESTABLISHED</b> or <b>ECOEMBES</b> (for light commercial packaging that pays into the system voluntarily) |
| COMMERCIAL REUSABLE      | NOT ESTABLISHED                                                                                                  |
| INDUSTRIAL SINGLE-USE    | NOT ESTABLISHED                                                                                                  |
| INDUSTRIAL REUSABLE      | NOT ESTABLISHED                                                                                                  |

Check the option and indicate the SCRAP.

Check the truthfulness of statement box and click on "next".