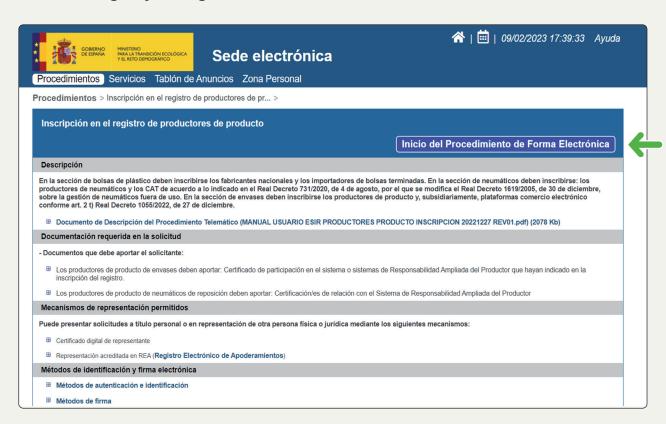

# **Authentication**

Log into the **Electronic Office** with your digital certificate and click on "Inicio del **Procedimiento de Forma Electrónica**" (Start the **Electronic Process**). And you will have to log in by clicking on "acceder".